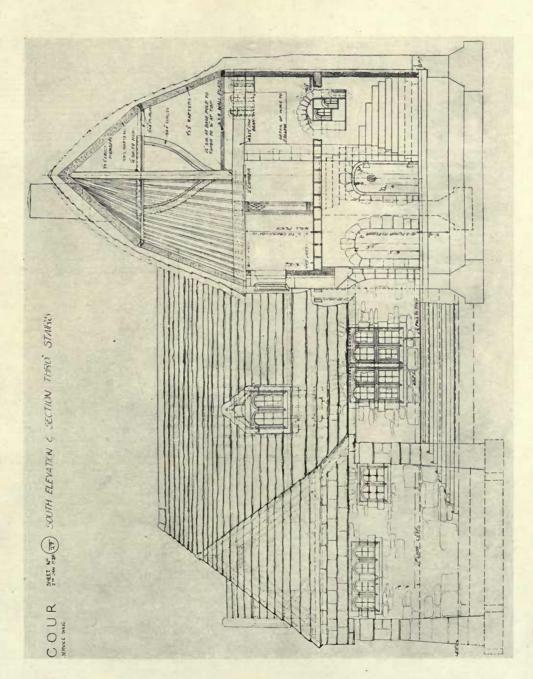

### ROYAL ACADEMY EXHIBITION REVIEW.

|                                                                                        | PAGE     |                                                             | PAG      |
|----------------------------------------------------------------------------------------|----------|-------------------------------------------------------------|----------|
| BLOMPIELD, SIR REGINALD, R.A., I, New Court Temple, E.C.4.                             |          | LUTYENS, SIR EDWIN L., R.A., 17, Queen Anne's Gate, S.W.    |          |
| Lyssenthock Design for Memorial Chapel, British Mili-                                  |          | Imperial Delhi, Government House Stables                    | 1        |
| tary Cemetery                                                                          | 22       | Plan Imperial Delhi                                         | 2-3      |
| A Sketch for a War Memorial, Leeds                                                     | 23       | Staff Quarters on Axial line, etc                           | 4        |
| BURNET, SIR JOHN, A.R.A., and Partners, I, Montague Place,                             |          | Staff Quarters on Axial line                                | 5        |
| W.C.r.                                                                                 |          | Staff Quarters on Axial line                                | 6        |
| Ramsgate Improvement Scheme: View from the Sea                                         | 24-25    | Staff Quarters on Axial line                                | 7 8      |
| " " Plan                                                                               | 26<br>27 | Quarters of the Director of Music                           |          |
| Skatch by T S Tait                                                                     | 28-20    | Buildings facing Road leading to Government House           | 9        |
| Plan                                                                                   | 30       |                                                             | 10       |
| Sketch by T S Tait                                                                     | 34-35    | Mawson, Thomas H. & Sons, High Street House, Lancaster.     |          |
| " Drawing by T. S. Tait                                                                | 36       | The Social Centre, Blackpool Park, Blackpool                | 13       |
| CRICKMER, COURTENAY, M., I, Lincoln's Inn Fields, W.C.I.                               |          | MILN, O. P., and P. PHIPPS, 64, Wigmore Street, W.          |          |
| Proposed Lades Flats, Letchworth                                                       | 48       | New Lodges and Gates at Chequers, Bucks                     | 43       |
| DAWBER, GUY E., 18, Maddox Street, Regent Street, W.                                   |          | MURRELL, H., and M. PIGGOTT, 5 Bedford Row, W.C.1.          |          |
| Loggia at Boverhridge Park, Dorset                                                     | 16       | Houses at Magdalen Park, Wandsworth Common                  | 47       |
| War Memorial Chapel, Ely Cathedral                                                     | 33       |                                                             | 7/       |
| FARRY, CYRIL A., Hart Street, Bloomsbury, W.C.                                         |          | Newton, Ernest, R.A., & Sons, 4, Raymond Buildings, Gray's  |          |
| Design for a country residence for a Royal personage                                   | 45       | Ion, W.C. Marlborough College: Memorial Hall                | ar       |
| FRERE, EUSTACE C., 1, Lincoln's Inn Fields, London, W.C. Premises in Hallam Street, W. | 15       | M 1-1 C 1- 77-11                                            | 3r<br>32 |
| HARR, THE LATE HENRY T., and BERTRAM LISLE, 2 Gray's Inc.                              |          |                                                             | 3*       |
| Square, W.C.                                                                           |          | Newton, Ernest, R.A., & Sons, and W. Nicholls, 4,           |          |
| Borough of Hammersmith (Southern Area) Proposed                                        |          | Raymond Buildings, Gray's Inn, W.C.                         |          |
| Tenements                                                                              | 46       | Monastère Du Carmel                                         | 37       |
| HARRIS, VINCENT E., 29, St. James's Square, S.W.                                       |          | Monastère Du Carmel: General View                           | 38-39    |
| H.M. Queen Mary's Maternity Home, Hampstead                                            | 42       | Till and Till                                               | 41       |
| HART, A. H. and L., Waterhouse, 1, Verulam Buildings, W.C.                             | 100000   |                                                             | 7.       |
| Recent Additions to Caddesdon College, Oxon                                            | 44       | Russell, Robert T., Delhi, India                            |          |
| HILL, OLIVER, 23, Golden Square, W.C.                                                  |          | New Imperial Delhi: Hostels for Legislative Councillors     | 11       |
| House in Argyllshire: The Power House                                                  | 49       | " " " Gazetted Officer's Bungalow                           | 12       |
| ", ", The Kitchen Court Elevation                                                      | 30-31    | WARREN, EDWARD, 20, Bedford Square, W.C.r.                  |          |
| Flavation                                                                              | 52       | Royal Sussex Regiment War Memorial, St. George's            |          |
| Ground Floor Plan                                                                      | 53<br>54 | Chapel, Chichester Cathedral                                | 14       |
| South Flavation and Section                                                            | 34       | WATERROUSE, MICNAEL, Staple Ion Buildings, W.C.             |          |
| through Stairs                                                                         | 33       | Village Hall, Breamore, Hants, Plan elevation will be       |          |
| ,, ,, North and South Elevations                                                       | 56-57    | published in Vol. 55                                        | 64       |
| " " Entrance Front                                                                     | 58       | WEBB, SIR ASTON, P.R.A., & Son, 15, Queen Ange's Gate, S.W. |          |
| " " The South Terrace                                                                  | 59       | Memorial to the London Troops in front of the Royal         |          |
| " " Section through Dining Room and                                                    |          | Exchange                                                    | 17       |
| Hall looking West                                                                      | 60       | The Textile Trades War Memorial                             | 18-19    |
| " Section through Dining Room Wing                                                     | 6r       | The Textile Trades War Memorial                             | 20       |
| " " West and East Elevations                                                           | 62-63    | Group of Cottages at Branston                               | 21       |
|                                                                                        |          |                                                             |          |